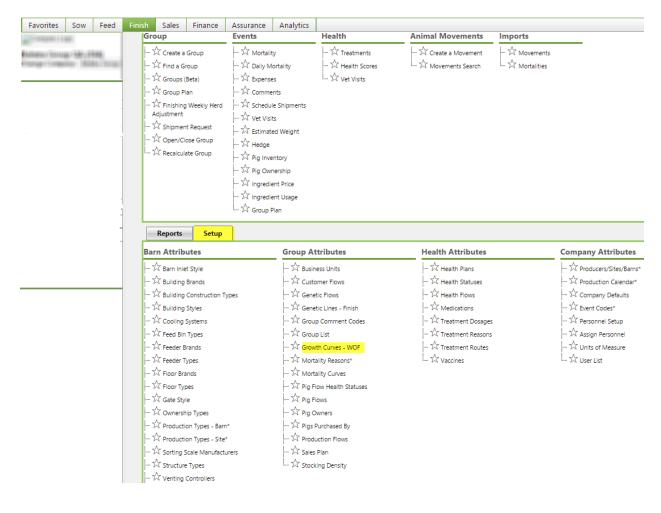

## Growth Curve - WOF

This information is used to calculate projected weights, estimated weights on the Active Group Summary. The Growth Curve must be selected when the group is set up for it to work.

The grid looks at the start weight and end weight of the pigs and then estimates out how much they will weigh in so many weeks on feed (WOF).

Typically a separate curve is set up for Finish, Nursery, and Wean to Finish. We have defaults in.

The numbers on this curve also affect the Target Days for the group. If you are looking for a different Target Day you need to either edit your grid numbers or create a new grid.

There is a Growth Curve You-Tube training video on the website.

Note: It does not have to start at 0.00.

| Search Mask:            | Show Inactive Also: |                   |                       |                              |  |  |
|-------------------------|---------------------|-------------------|-----------------------|------------------------------|--|--|
| Save (Ctrl-S) Add Rows: | Add (Ctrl-A)        | Show Master Table | Growth Curves WOF Det | Show All Growth Curves WOF D |  |  |