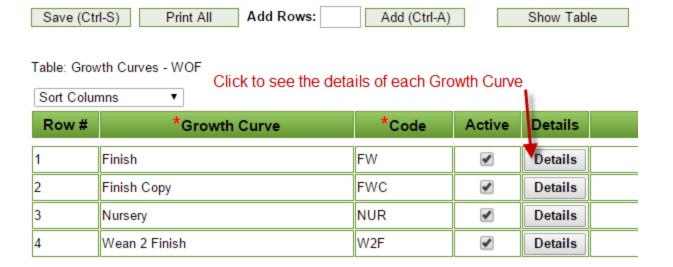

## Growth Curve - WOF

This information is used to calculate projected weights, estimated weights on the Active Group Summary. The Growth Curve must be selected when the group is set up for it to work.

The grid looks at the start weight and end weight of the pigs and then estimates out how much they will weigh in so many weeks on feed (WOF).

Typically a separate curve is set up for Finish, Nursery, and Wean to Finish. We have defaults in.

The numbers on this curve also affect the Target Days for the group. If you are looking for a different Target Day you need to either edit your grid numbers or create a new grid.

There is a Growth Curve You-Tube training video on the website.

Note: It does not have to start at 0.00.

| Search Mask:            | Show Inactive Also: |                   |                       |                              |  |  |
|-------------------------|---------------------|-------------------|-----------------------|------------------------------|--|--|
| Save (Ctrl-S) Add Rows: | Add (Ctrl-A)        | Show Master Table | Growth Curves WOF Det | Show All Growth Curves WOF D |  |  |